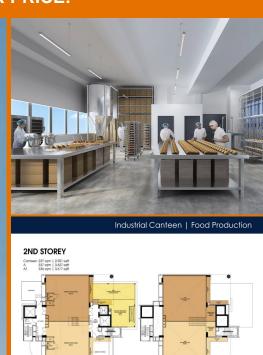

# COMMERCIAL - FACTORY (B2) 3,627SQFT (337SQM) / CALL FOR PRICE!

# **COMMERCIAL - FACTORY (B2)**

33, KIM CHUAN DRIVE, SINGAPORE 537087

■ LISTING ID: SGLD30560174 ■ TENURE: FREEHOLD

■ TITLE: N/A

■ **SIZE BUILT-UP**: 3,627SQFT (337SQM)
■ **SIZE LAND**: 15,234SQFT (1,415SQM)

■ NO. OF FLOORS:

■ FLOOR/LEVEL: 2 - LOW FLOOR

■ PARKING SPACES: N/A
■ LAYOUT TYPE: REGULAR
■ FACING: N/A
■ VIEWING: OTHER

■ **SELLING PRICE**: CALL FOR PRICE!

**■ COMPLETION YEAR:** 2023

■ CONDITION: ORIGINAL CONDITION