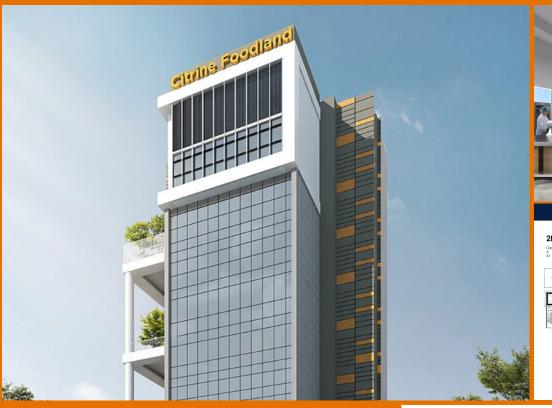

#### **CITRINE FOODLAND @ 33 KIM CHUAN**

# **COMMERCIAL - FACTORY (B2)**

33, KIM CHUAN DRIVE, SINGAPORE 537087

■ LISTING ID: SGLD30560174 ■ TENURE: FREEHOLD

■ TITLE: N/A

■ **SIZE BUILT-UP**: 3,627SQFT (337SQM)
■ **SIZE LAND**: 15,234SQFT (1,415SQM)